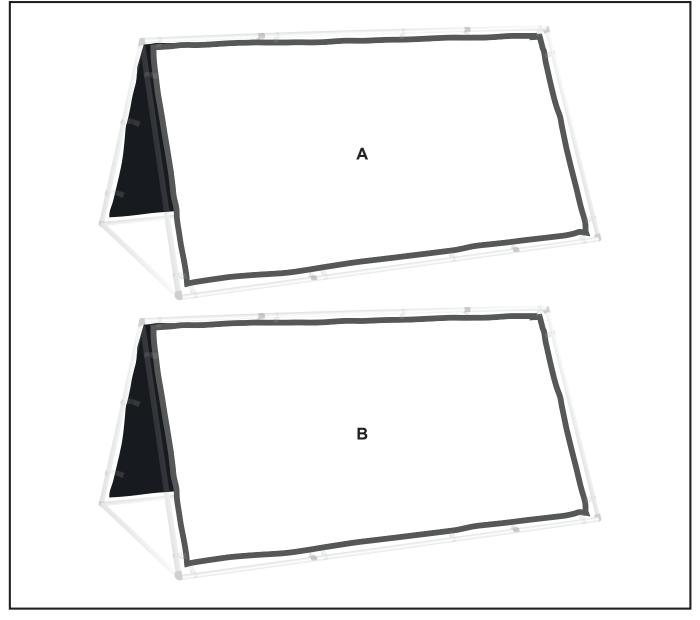

## **Branding Options:**

Size: **Position: A** Size: 2010mm wide x 1010mm high **Position: B** Size: 2010mm wide x1010mm high